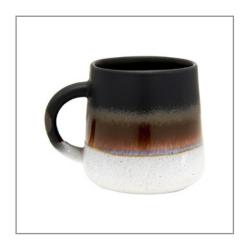

### **PRODUCT SAFETY NOTICE:**

# Batch RJB6863 Yellow, Black & Brown Mugs 23/11/2021

Sass & Belle has received information that some yellow, brown and black mugs can, on occasion, depending on usage, suffer from cracking. The cracking normally happens within ten times of using the mug with hot drinks. If the mug has been used more than ten times and no issues have occurred, this notice does not apply and no further action is necessary.

For those customers who have recently purchased the yellow, brown and black mugs with batch code RJB6863 we kindly request that you email our Customer Care team on info@sassandbelle.com

The batch code can be found on the barcode on the base of the product, or the box it comes in. **Example shown here** >









#### PRODUCT DESCRIPTION:

## MOJAVE GLAZE BLACK MUG

Product Code: CZQ012

• Batch code: RJB6863

#### PRODUCT DESCRIPTION:

# MOJAVE GLAZE YELLOW MUG

• Product Code: CZQ013

• Batch code: RJB6863

#### PRODUCT DESCRIPTION:

### MOJAVE GLAZE BROWN MUG

Product Code: CZQ014

Batch code: RJB6863