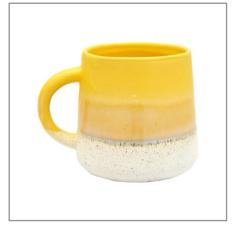

### **PRODUCT SAFETY NOTICE:**

# Batch RJB6863 Yellow, Black & Brown Mugs 23/11/2021

Sass & Belle has received information that some yellow, brown and black mugs can, on occasion, depending on usage, suffer from cracking. The cracking normally happens within ten times of using the mug with hot drinks. If the mug has been used more than ten times and no issues have occurred, this notice does not apply and no further action is necessary.

For those customers who have recently purchased the yellow, brown and black mugs with batch code RJB6863 we kindly request that you email our Customer Care team on info@sassandbelle.com

The batch code can be found on the barcode on the base of the product, or the box it comes in. **Example shown here** >









#### PRODUCT DESCRIPTION:

## MOJAVE GLAZE BLACK MUG

Product Code: CZQ012

• Batch code: RJB6863

#### PRODUCT DESCRIPTION:

# MOJAVE GLAZE YELLOW MUG

• Product Code: CZQ013

• Batch code: RJB6863

#### PRODUCT DESCRIPTION:

### MOJAVE GLAZE BROWN MUG

Product Code: CZQ014

Batch code: RJB6863