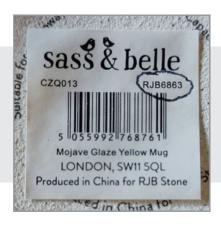

For those customers who have recently purchased the yellow, brown and black mugs with batch code RJB6863 we kindly request that you email our Customer Care team on info@sassandbelle.com

The batch code can be found on the barcode on the base of the product, or the box it comes in. **Example shown here** >

# MOJAVE GLAZE YELLOW MUG

• Product Code: CZQ013

• Batch code: RJB6863