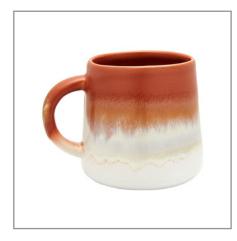

### **PRODUCT SAFETY NOTICE:**

# Batch RJB6863 Yellow, Black & Brown Mugs 23/11/2021

Sass & Belle has received information that some yellow, brown and black mugs can, on occasion, depending on usage, suffer from cracking. The cracking normally happens within ten times of using the mug with hot drinks. If the mug has been used more than ten times and no issues have occurred, this notice does not apply and no further action is necessary.

For those customers who have recently purchased the yellow, brown and black mugs with batch code RJB6863 we kindly request that you email our Customer Care team on info@sassandbelle.com

The batch code can be found on the barcode on the base of the product, or the box it comes in. **Example shown here** >









#### PRODUCT DESCRIPTION:

## MOJAVE GLAZE BLACK MUG

Product Code: CZQ012

• Batch code: RJB6863

#### PRODUCT DESCRIPTION:

# MOJAVE GLAZE YELLOW MUG

• Product Code: CZQ013

• Batch code: RJB6863

#### PRODUCT DESCRIPTION:

### MOJAVE GLAZE BROWN MUG

Product Code: CZQ014

Batch code: RJB6863